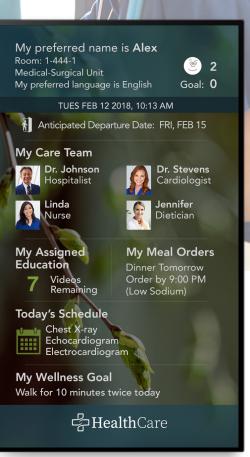

## DIGITAL WHITEBOARD

Improve communications and save time with automated updates

Keep patients and families informed with EMR-integrated and fully automated whiteboard updates. Designed to provide personalized, timely information that empowers patients, this digital display requires no additional workflow intervention from staff. Better informed patients and improved efficiency results in increased satisfaction all around.

## **PATIENT BENEFITS:**

- Important care team and schedule information is easily accessible and always in view
- Automated updates ensure timeliness and accuracy
- Displays personalized preferences and goals to enable higher quality interactions with staff
- Data is presented with patient privacy in mind (e.g. treatment types)

## **HOSPITAL BENEFITS:**

- EMR integration automates updates, saving staff valuable time and standardizing shift changes
- Highly visible education and meal ordering reminders improve patient compliance
- Eliminates hand-copying, board cleaning, and searching for markers